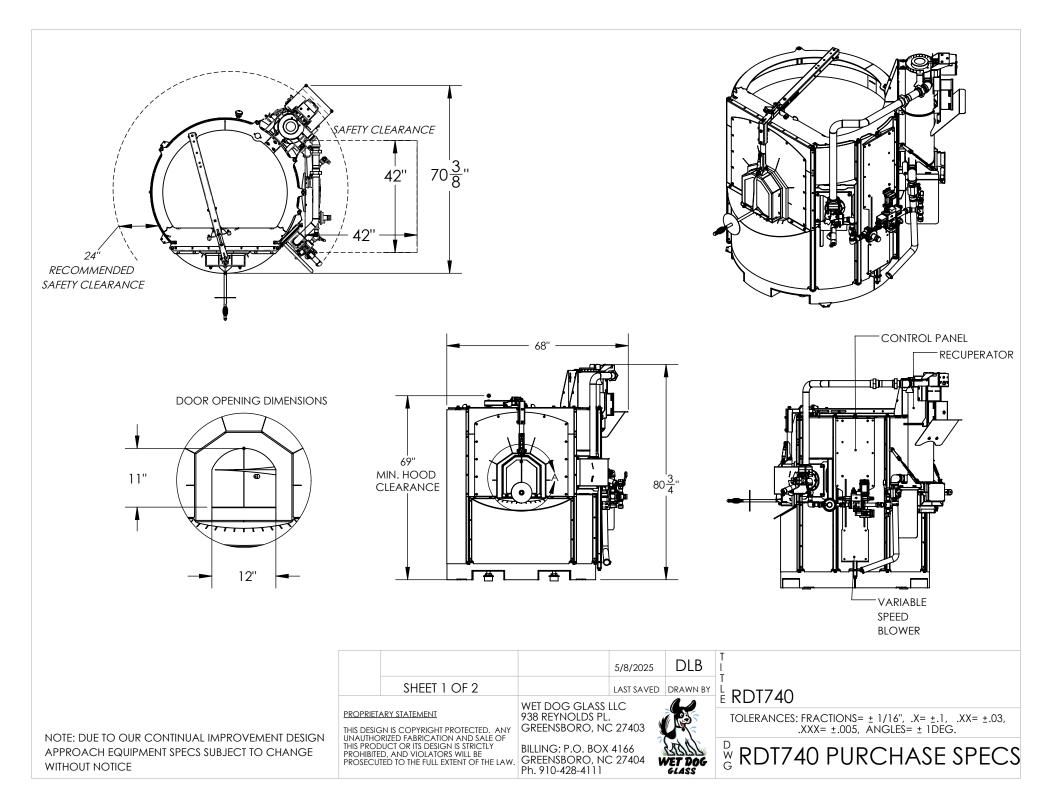

Model: RDT740 Capacity: 740 lbs Fuel: Propane/Natural Gas Fuel Pressure: 18"-28" w.c. Max Heat Output: 500,000 BTU/hr Air Supply: Variable Speed Blower Electrical Supply: 720 Watts. 120V for US, other voltages available Max Temperature: 2,450 F Exhaust Temperature: 2,000 F Equipment Weight: 5500 lbs Shipping Weight: 6050 lbs

Ventilation: Reference "Wet Dog Glass Studio Equipment Installation Guidelines" Electrical Installation: NEC compliant or jurisdiction Plumbing Installation: NFPA compliant or jurisdiction

Complete assemblies shipped from Wet Dog Glass LLC are TÜV Certified and/or CE compliant as required by client. Other compliance marks are available; please contact Wet Dog Glass for details.

NOTE: DUE TO OUR CONTINUAL IMPROVEMENT DESIGN APPROACH EQUIPMENT SPECS SUBJECT TO CHANGE WITHOUT NOTICE

PROPRIETARY STATEMENT THIS DESIGN IS COPYRIGHT PROTECTED. ANY UNAUTHORIZED FABRICATION AND SALE OF THIS PRODUCT OR ITS DESIGN IS STRICTLY PROHIBITED, AND VIOLATORS WILL BE PROSECUTED TO THE FULL EXTENT OF THE LAW