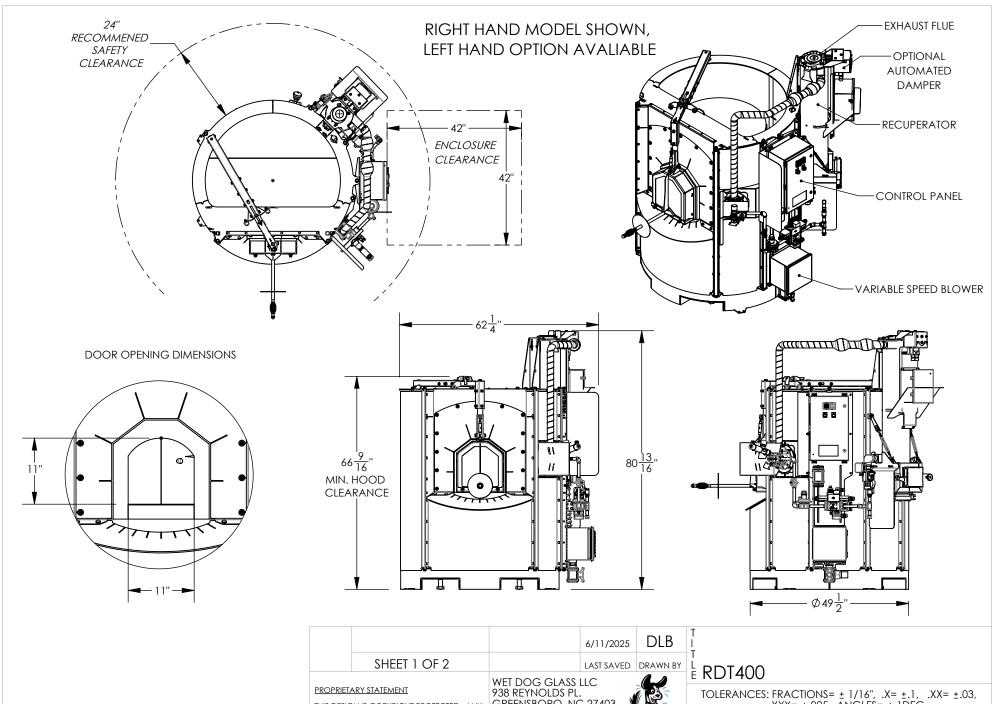

Model: RDT400 Capacity: 400 lbs

Fuel: Propane/Natural Gas Fuel Pressure: 18"-28" w.c.

Max Heat Output: 250,000 BTU/hr Air Supply: Variable Speed Blower

Electrical Supply: 720 Watts. 120V for US, other voltages available

Max Temperature: 2,450 F Exhaust Temperature: 1450 F Equipment Weight: 4500 lbs Shipping Weight: 5000 lbs

Ventilation: Reference "Wet Dog Glass Studio Equipment

Installation Guidelines"

Electrical Installation: NEC compliant or jurisdiction Plumbing Installation: NFPA compliant or jurisdiction