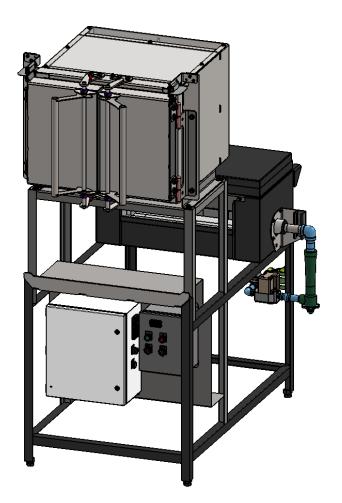

Model: CF2.3 Capacity: 2.3 cu.ft. Electrical Supply: ~5.5 kW (Available for most voltages, please specify voltage and phase) Max Temperature: 1600 F

Model: PW20 Fuel: Propane/Natural Gas Fuel Pressure: 12-28" w.c. Max Heat Output: 27,000 BTU/hr Electrical Supply: 240 Watts. 120V for US, other voltages available Max Temperature: 1,600 F Exhaust Temperature: 1,200 F

Equipment Weight: 700 lbs Shipping Weight: 800 lbs

Ventilation: Reference "Wet Dog Glass Studio Equipment Installation Guidelines" Electrical Installation: NEC compliant or jurisdiction Plumbing Installation: NFPA compliant or jurisdiction