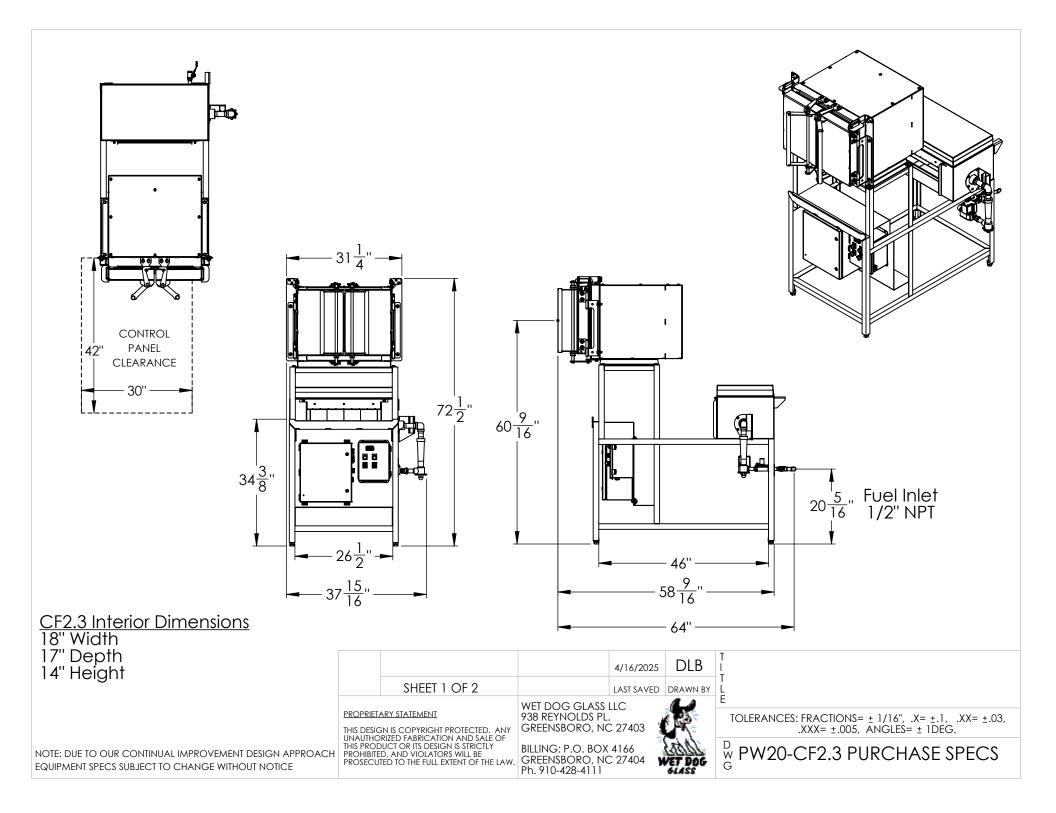

Model: CF2.3 Capacity: 2.3 cu.ft. Electrical Supply: ~5.5 kW (Available for most voltages, please specify voltage and phase) Max Temperature: 1600 F

Model: PW20 Fuel: Propane/Natural Gas Fuel Pressure: 12-28" w.c. Max Heat Output: 27,000 BTU/hr Electrical Supply: 240 Watts. 120V for US, other voltages available Max Temperature: 1,600 F Exhaust Temperature: 1,200 F

Equipment Weight: 700 lbs Shipping Weight: 800 lbs

Ventilation: Reference "Wet Dog Glass Studio Equipment Installation Guidelines" Electrical Installation: NEC compliant or jurisdiction Plumbing Installation: NFPA compliant or jurisdiction