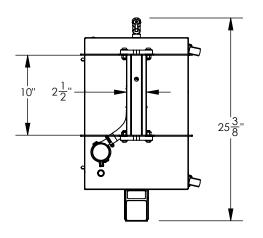

## T PIPE COOLER

E PC-DC

TOLERANCES: FRACTIONS=  $\pm$  1/16", .X=  $\pm$ .1, .XX=  $\pm$ .03, .XXX=  $\pm$ .005, ANGLES=  $\pm$  1DEG.

PC-DC PURCHASE SPECS

NOTE: DUE TO OUR CONTINUAL IMPROVEMENT DESIGN APPROACH EQUIPMENT SPECS SUBJECT TO CHANGE WITHOUT NOTICE