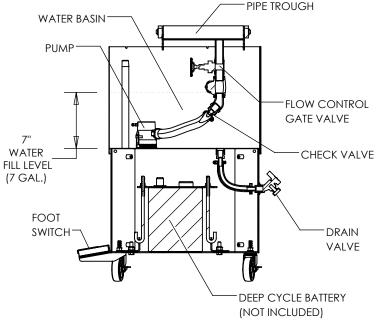

## 12 VOLT DEEP CYCLE MARINE BATTERY PROVIDED BY CUSTOMER

Ventilation: Reference "Wet Dog Glass Studio Equipment Installation Guidelines"

Electrical Installation: NEC compliant or jurisdiction Plumbing Installation: NFPA compliant or jurisdiction

BILLING: P.O. BOX 4166 GREENSBORO, NC 27404 Ph. 910-428-4111

PIPE COOLER

F PC-DC

TOLERANCES: FRACTIONS=  $\pm$  1/16", .X=  $\pm$ .1, .XX=  $\pm$ .03, .XXX=  $\pm$ .005, ANGLES=  $\pm$  1DEG.

PC-DC PURCHASE SPECS