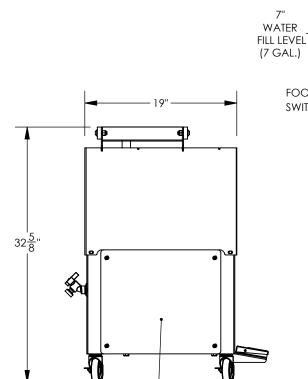

**BATTERY ACCESS PANEL** 

WET DOG GLASS LLC 938 REYNOLDS PL. GREENSBORO, NC 27403

BILLING: P.O. BOX 4166 GREENSBORO, NC 27404 Ph. 910-428-4111

## 12 VOLT DEEP CYCLE MARINE BATTERY PROVIDED BY CUSTOMER

Ventilation: Reference "Wet Dog Glass Studio Equipment Installation Guidelines"

Electrical Installation: NEC compliant or jurisdiction Plumbing Installation: NFPA compliant or jurisdiction