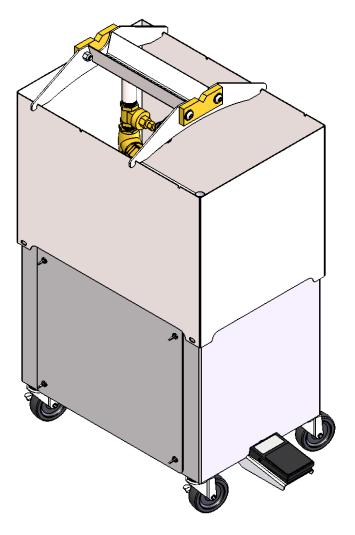

**BATTERY ACCESS PANEL** 

WET DOG GLASS LLC 938 REYNOLDS PL. GREENSBORO, NC 27403

BILLING: P.O. BOX 4166 GREENSBORO, NC 27404 Ph. 910-428-4111

## T PIPE COOLER

E PC-DC

TOLERANCES: FRACTIONS=  $\pm$  1/16", .X=  $\pm$ .1, .XX=  $\pm$ .03, .XXX=  $\pm$ .005, ANGLES=  $\pm$  1DEG.

PC-DC PURCHASE SPECS

NOTE: DUE TO OUR CONTINUAL IMPROVEMENT DESIGN APPROACH EQUIPMENT SPECS SUBJECT TO CHANGE WITHOUT NOTICE

## 12 VOLT DEEP CYCLE MARINE BATTERY PROVIDED BY CUSTOMER

Ventilation: Reference "Wet Dog Glass Studio Equipment Installation Guidelines"

Electrical Installation: NEC compliant or jurisdiction Plumbing Installation: NFPA compliant or jurisdiction

BILLING: P.O. BOX 4166 GREENSBORO, NC 27404 Ph. 910-428-4111

PIPE COOLER

F PC-DC

TOLERANCES: FRACTIONS=  $\pm$  1/16", .X=  $\pm$ .1, .XX=  $\pm$ .03, .XXX=  $\pm$ .005, ANGLES=  $\pm$  1DEG.

PC-DC PURCHASE SPECS