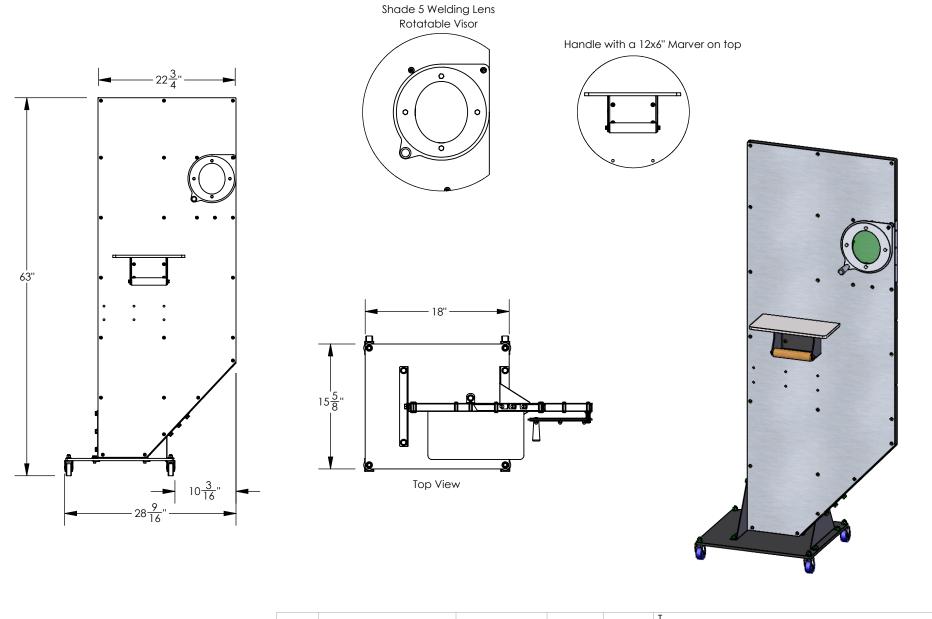

|                                                                              |               |                                       | 4/16/2025  | DLB      | T I                                                                              |
|------------------------------------------------------------------------------|---------------|---------------------------------------|------------|----------|----------------------------------------------------------------------------------|
|                                                                              | SHEET 1 OF 1  |                                       | LAST SAVED | DRAWN BY | L UC1                                                                            |
| PROPRIETA                                                                    | ARY STATEMENT | WET DOG GLASS LLC<br>938 REYNOLDS PL. |            |          | E HO I                                                                           |
| THIS DESIGN IS COPYRIGHT PROTECTED. ANY UNAUTHORIZED FABRICATION AND SALE OF |               | GREENSBORO, NC 27403                  |            |          | TOLERANCES: FRACTIONS= ± 1/16", .X= ±.1, .XX= ±.03, .XXX= ±.005, ANGLES= ± 1DEG. |

THIS PRODUCT OR ITS DESIGN IS STRICTLY
PROHIBITED, AND VIOLATORS WILL BE
PROSECUTED TO THE FULL EXTENT OF THE LAW.

BILLING: P.O. BOX 4166 GREENSBORO, NC 27404 Ph. 910-428-4111 WET DOG

W HS1 Purchase Specs