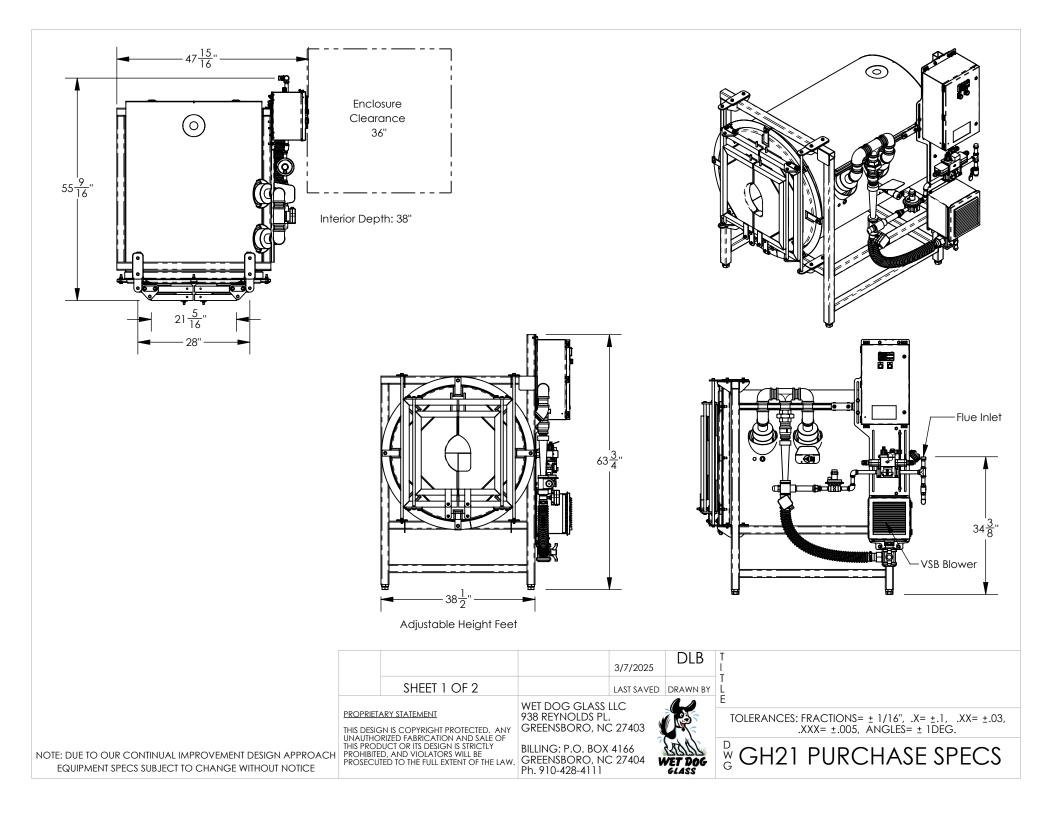

Model: GH21 Fuel: Propane/Natural Gas Fuel Pressure: 18"-28" Max Heat Output: 350,000 BTU/hr Air Supply: Variable Speed Blower Electrical Supply: 720 Watts. 120V for US, other voltages available Max Temperature: 2450 F Exhaust Temperature: 2000 F Equipment Weight: 1350 lbs Shipping Weight: 1450 lbs