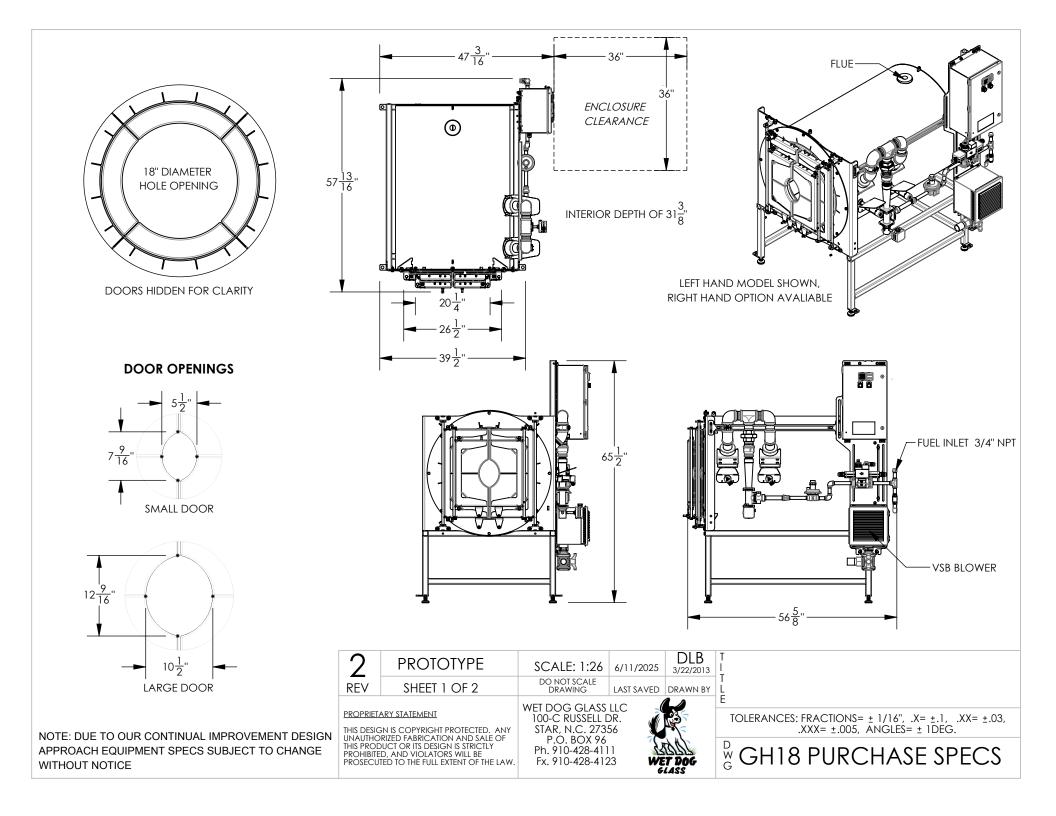

Model: GH18 Fuel: Propane/Natural Gas Fuel Pressure: 18"-28" w.c. Max Heat Output: 300,000 BTU/hr Air Supply: Variable Speed Blower Electrical Supply: 720 Watts. 120V for US, other voltages available Max Temperature: 2450 F Exhaust Temperature: 2000 F Equipment Weight: 1200 lbs Shipping Weight: 1300 lbs

NOTE: DUE TO OUR CONTINUAL IMPROVEMENT DESIGN APPROACH EQUIPMENT SPECS SUBJECT TO CHANGE WITHOUT NOTICE