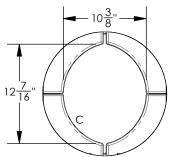

Door casting segments are replaceable

2025 DLB T

|              |               |            | '        |
|--------------|---------------|------------|----------|
|              |               | 4/16/2025  | DLB      |
| SHEET 1 OF 2 |               | LAST SAVED | DRAWN BY |
|              | WET DOG OLASS |            | A A      |