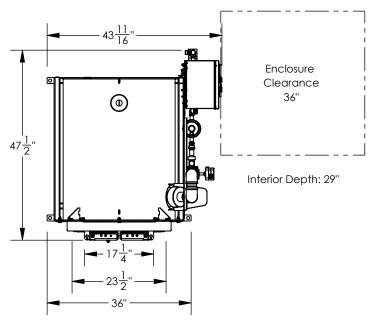

NOTE: DUE TO OUR CONTINUAL IMPROVEMENT DESIGN APPROACH EQUIPMENT SPECS SUBJECT TO CHANGE WITHOUT NOTICE

Large Door

Model: GH15

Fuel: Propane/Natural Gas Fuel Pressure: 18"-28" w.c.

Max Heat Output: 250,000 BTU/hr Air Supply: Variable Speed Blower

Electrical Supply: 720 Watts. 120V for US, other

voltages available

Max Temperature: 2450 F Exhaust Temperature: 2000 F Equipment Weight: 900 lbs Shipping Weight: 1000lbs

Ventilation: Reference "Wet Dog Glass Studio

Equipment Installation Guidelines"

Electrical Installation: NEC compliant or jurisdiction

Plumbing Installation: NFPA compliant or

jurisdiction

Complete assemblies shipped from Wet Dog Glass LLC are TÜV Certified and/or CE compliant as required by client. Other compliance marks are available; please contact Wet Dog Glass for details.