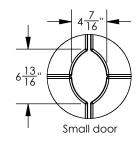

Door casting segments are replaceable

2025 DLB T

|              |               |            | '        |
|--------------|---------------|------------|----------|
|              |               | 4/16/2025  | DLB      |
| SHEET 1 OF 2 |               | LAST SAVED | DRAWN BY |
|              | WET DOG OLASS |            | A A      |