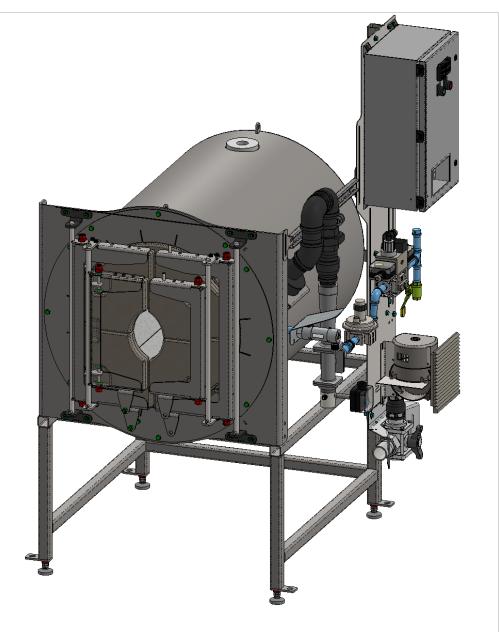

- VSB Blower

Fuel Inlet 1/2" NPTF

 $\stackrel{\text{D}}{\overset{\text{D}}{\overset{\text{C}}{\overset{\text{D}}{\overset{\text{C}}{\overset{\text{C}}{\overset{\text{D}}{\overset{\text{C}}{\overset{\text{C}}{\overset{\text{C}}{\overset{\text{C}}{\overset{\text{C}}{\overset{\text{C}}{\overset{\text{C}}{\overset{\text{C}}{\overset{\text{C}}{\overset{\text{C}}{\overset{\text{C}}{\overset{\text{C}}{\overset{\text{C}}{\overset{\text{C}}{\overset{\text{C}}{\overset{\text{C}}{\overset{\text{C}}{\overset{\text{C}}{\overset{\text{C}}{\overset{\text{C}}{\overset{\text{C}}{\overset{\text{C}}{\overset{\text{C}}{\overset{\text{C}}{\overset{\text{C}}{\overset{\text{C}}{\overset{\text{C}}{\overset{\text{C}}{\overset{\text{C}}{\overset{\text{C}}{\overset{\text{C}}{\overset{\text{C}}{\overset{\text{C}}{\overset{\text{C}}{\overset{\text{C}}{\overset{\text{C}}{\overset{\text{C}}{\overset{\text{C}}{\overset{\text{C}}{\overset{\text{C}}{\overset{\text{C}}{\overset{\text{C}}{\overset{\text{C}}{\overset{\text{C}}{\overset{\text{C}}{\overset{\text{C}}{\overset{\text{C}}{\overset{\text{C}}{\overset{\text{C}}{\overset{\text{C}}{\overset{\text{C}}{\overset{\text{C}}{\overset{\text{C}}{\overset{\text{C}}{\overset{\text{C}}{\overset{\text{C}}{\overset{\text{C}}{\overset{\text{C}}{\overset{\text{C}}{\overset{\text{C}}{\overset{\text{C}}{\overset{\text{C}}{\overset{\text{C}}{\overset{\text{C}}{\overset{\text{C}}{\overset{\text{C}}{\overset{\text{C}}{\overset{\text{C}}{\overset{\text{C}}{\overset{\text{C}}{\overset{\text{C}}{\overset{\text{C}}{\overset{\text{C}}{\overset{\text{C}}{\overset{\text{C}}{\overset{\text{C}}{\overset{\text{C}}{\overset{\text{C}}{\overset{\text{C}}{\overset{\text{C}}{\overset{\text{C}}{\overset{\text{C}}{\overset{\text{C}}{\overset{\text{C}}{\overset{\text{C}}{\overset{\text{C}}{\overset{\text{C}}{\overset{\text{C}}{\overset{\text{C}}{\overset{\text{C}}{\overset{\text{C}}{\overset{\text{C}}{\overset{\text{C}}{\overset{\text{C}}{\overset{\text{C}}{\overset{\text{C}}{\overset{\text{C}}{\overset{\text{C}}{\overset{\text{C}}{\overset{\text{C}}{\overset{\text{C}}{\overset{\text{C}}{\overset{\text{C}}{\overset{\text{C}}{\overset{\text{C}}{\overset{\text{C}}{\overset{\text{C}}{\overset{\text{C}}{\overset{\text{C}}{\overset{\text{C}}{\overset{\text{C}}}{\overset{\text{C}}{\overset{C}}{\overset{\text{C}}{\overset{\text{C}}{\overset{\text{C}}}{\overset{\text{C}}{\overset{\text{C}}}{\overset{\text{C}}{\overset{\text{C}}{\overset{C}}}{\overset{C}}{\overset{C}}{\overset{C}}{\overset{C}}{\overset{C}}{\overset{C}}{\overset{C}}{\overset{C}}{\overset{C}}{\overset{C}}{\overset{C}}{\overset{C}}{\overset{C}}{\overset{C}}{\overset{C}}{\overset{C}}{\overset{C}}{\overset{C}}{\overset{C}}{\overset{C}}{\overset{C}}{\overset{C}}{\overset{C}}{\overset{C}}{\overset{C}}{\overset{C}}{\overset{C}}{\overset{C}}{\overset{C}}{\overset{C}}{\overset{C}}{\overset{C}}{\overset{C}}{\overset{C}}{\overset{C}}{\overset{C}}{\overset{C}}{\overset{C}}{\overset{C}}{\overset{C}}{\overset{C}}}{\overset{C}}{\overset{C}}{\overset{C}}{\overset{C}}{\overset{C}}}{\overset{C}}{\overset{C}}{\overset{C}}{\overset{C}}}{\overset{C}}{\overset{C}}{\overset{C}}{\overset{C}}{\overset{C}}}{\overset{C}}{\overset{C}}{\overset{C}}{\overset{C}}}{\overset{C}}{\overset{C}}{\overset{C}}{\overset{C}}{\overset{C}}}{\overset{C}}}{\overset{C}}{\overset{C}}{\overset{C}}{\overset{C}}}{\overset{C}}{\overset{C}}{\overset{C}}{\overset{C}}}{\overset{C}}}{\overset{C}}{\overset{C}}{\overset{C}}{\overset{C}}}{\overset{C}}{\overset{C}}{\overset{C}}{\overset{C}}}{\overset{C}}{\overset{C}}{\overset{C}}{\overset{C}}{\overset{C}}}{\overset{C}}}{\overset{C}}{\overset{C}}{\overset{C}}{\overset{C}}}{\overset{C}}{\overset{C}}{\overset{C}}{\overset{C}}{\overset{C}}}{\overset{C}}{\overset{C}}{\overset{C}}{\overset{C}}}{\overset{C}}{\overset{C}}{\overset{C}}{\overset{C}}}{\overset{C}}}{\overset{C}}}{\overset{C}}{\overset{C}}{\overset{C}}{\overset{C}}}{\overset{C}}{\overset{C}}{\overset{C}}{\overset{C}}}{\overset{C}}}{\overset{C}}}{\overset{C}}{\overset{C}}{\overset{C}}{\overset{C}}}{\overset{C}}{\overset{C}}{\overset{C}}{\overset{C}}{\overset{C}}}{\overset{C}}{\overset{C}}{\overset{C}}{\overset{C}}}{\overset{C}}{\overset{C}}{\overset{C}}{\overset{C}}{\overset{C}}}{\overset{C}}{\overset{C}}{\overset{C}}{\overset{C}}}{\overset{C}}{\overset{C}}{\overset{C}}{\overset{C}}}{\overset{C}}{\overset{C}}{\overset{C}}{\overset{C}}{\overset{C}}}{\overset{C}}{\overset{C}}{\overset{C}}{\overset{C}}}{\overset{C}}{\overset{C}}{\overset{C}}}{\overset{C}}{\overset{C}}{\overset{C}}}{\overset{C}}{\overset{C}}{\overset{C}}{\overset{C}}}{\overset{C}}{\overset{C}}{\overset$ 

NOTE: DUE TO OUR CONTINUAL IMPROVEMENT DESIGN APPROACH EQUIPMENT SPECS SUBJECT TO CHANGE WITHOUT NOTICE

Large Door

Model: GH15

Fuel: Propane/Natural Gas Fuel Pressure: 18"-28" w.c.

Max Heat Output: 250,000 BTU/hr Air Supply: Variable Speed Blower

Electrical Supply: 720 Watts. 120V for US, other

voltages available

Max Temperature: 2450 F Exhaust Temperature: 2000 F Equipment Weight: 900 lbs Shipping Weight: 1000lbs

Ventilation: Reference "Wet Dog Glass Studio

Equipment Installation Guidelines"

Electrical Installation: NEC compliant or jurisdiction

Plumbing Installation: NFPA compliant or

jurisdiction

Complete assemblies shipped from Wet Dog Glass LLC are TÜV Certified and/or CE compliant as required by client. Other compliance marks are available; please contact Wet Dog Glass for details.