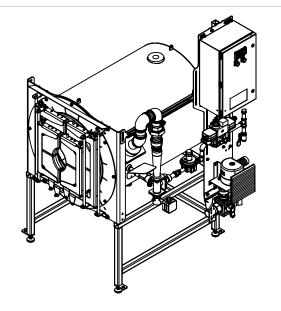

- VSB Blower

Fuel Inlet 1/2" NPTF

 $\stackrel{\text{D}}{\overset{\text{D}}{\overset{\text{C}}{\overset{\text{D}}{\overset{\text{C}}{\overset{\text{C}}{\overset{\text{D}}{\overset{\text{C}}{\overset{\text{C}}{\overset{\text{C}}{\overset{\text{C}}{\overset{\text{C}}{\overset{\text{C}}{\overset{\text{C}}{\overset{\text{C}}{\overset{\text{C}}{\overset{\text{C}}{\overset{\text{C}}{\overset{\text{C}}{\overset{\text{C}}{\overset{\text{C}}{\overset{\text{C}}{\overset{\text{C}}{\overset{\text{C}}{\overset{\text{C}}{\overset{\text{C}}{\overset{\text{C}}{\overset{\text{C}}{\overset{\text{C}}{\overset{\text{C}}{\overset{\text{C}}{\overset{\text{C}}{\overset{\text{C}}{\overset{\text{C}}{\overset{\text{C}}{\overset{\text{C}}{\overset{\text{C}}{\overset{\text{C}}{\overset{\text{C}}{\overset{\text{C}}{\overset{\text{C}}{\overset{\text{C}}{\overset{\text{C}}{\overset{\text{C}}{\overset{\text{C}}{\overset{\text{C}}{\overset{\text{C}}{\overset{\text{C}}{\overset{\text{C}}{\overset{\text{C}}{\overset{\text{C}}{\overset{\text{C}}{\overset{\text{C}}{\overset{\text{C}}{\overset{\text{C}}{\overset{\text{C}}{\overset{\text{C}}{\overset{\text{C}}{\overset{\text{C}}{\overset{\text{C}}{\overset{\text{C}}{\overset{\text{C}}{\overset{\text{C}}{\overset{\text{C}}{\overset{\text{C}}{\overset{\text{C}}{\overset{\text{C}}{\overset{\text{C}}{\overset{\text{C}}{\overset{\text{C}}{\overset{\text{C}}{\overset{\text{C}}{\overset{\text{C}}{\overset{\text{C}}{\overset{\text{C}}{\overset{\text{C}}{\overset{\text{C}}{\overset{\text{C}}{\overset{\text{C}}{\overset{\text{C}}{\overset{\text{C}}{\overset{\text{C}}{\overset{\text{C}}{\overset{\text{C}}{\overset{\text{C}}{\overset{\text{C}}{\overset{\text{C}}{\overset{\text{C}}{\overset{\text{C}}{\overset{\text{C}}{\overset{\text{C}}{\overset{\text{C}}{\overset{\text{C}}{\overset{\text{C}}{\overset{\text{C}}{\overset{\text{C}}{\overset{\text{C}}{\overset{\text{C}}{\overset{\text{C}}{\overset{\text{C}}{\overset{\text{C}}{\overset{\text{C}}{\overset{\text{C}}{\overset{\text{C}}{\overset{\text{C}}{\overset{\text{C}}{\overset{\text{C}}{\overset{\text{C}}{\overset{\text{C}}{\overset{\text{C}}{\overset{\text{C}}{\overset{\text{C}}{\overset{\text{C}}{\overset{\text{C}}{\overset{\text{C}}{\overset{\text{C}}{\overset{\text{C}}{\overset{\text{C}}}{\overset{\text{C}}{\overset{C}}{\overset{\text{C}}{\overset{\text{C}}{\overset{\text{C}}}{\overset{\text{C}}{\overset{\text{C}}}{\overset{\text{C}}{\overset{\text{C}}{\overset{C}}}{\overset{C}}{\overset{C}}{\overset{C}}{\overset{C}}{\overset{C}}{\overset{C}}{\overset{C}}{\overset{C}}{\overset{C}}{\overset{C}}{\overset{C}}{\overset{C}}{\overset{C}}{\overset{C}}{\overset{C}}{\overset{C}}{\overset{C}}{\overset{C}}{\overset{C}}{\overset{C}}{\overset{C}}{\overset{C}}{\overset{C}}{\overset{C}}{\overset{C}}{\overset{C}}{\overset{C}}{\overset{C}}{\overset{C}}{\overset{C}}{\overset{C}}{\overset{C}}{\overset{C}}{\overset{C}}{\overset{C}}{\overset{C}}{\overset{C}}{\overset{C}}{\overset{C}}{\overset{C}}{\overset{C}}}{\overset{C}}{\overset{C}}{\overset{C}}{\overset{C}}{\overset{C}}}{\overset{C}}{\overset{C}}{\overset{C}}{\overset{C}}}{\overset{C}}{\overset{C}}{\overset{C}}{\overset{C}}{\overset{C}}}{\overset{C}}{\overset{C}}{\overset{C}}{\overset{C}}}{\overset{C}}{\overset{C}}{\overset{C}}{\overset{C}}{\overset{C}}}{\overset{C}}}{\overset{C}}{\overset{C}}{\overset{C}}{\overset{C}}}{\overset{C}}{\overset{C}}{\overset{C}}{\overset{C}}}{\overset{C}}}{\overset{C}}{\overset{C}}{\overset{C}}{\overset{C}}}{\overset{C}}{\overset{C}}{\overset{C}}{\overset{C}}}{\overset{C}}{\overset{C}}{\overset{C}}{\overset{C}}{\overset{C}}}{\overset{C}}}{\overset{C}}{\overset{C}}{\overset{C}}{\overset{C}}}{\overset{C}}{\overset{C}}{\overset{C}}{\overset{C}}{\overset{C}}}{\overset{C}}{\overset{C}}{\overset{C}}{\overset{C}}}{\overset{C}}{\overset{C}}{\overset{C}}{\overset{C}}}{\overset{C}}}{\overset{C}}}{\overset{C}}{\overset{C}}{\overset{C}}{\overset{C}}}{\overset{C}}{\overset{C}}{\overset{C}}{\overset{C}}}{\overset{C}}}{\overset{C}}}{\overset{C}}{\overset{C}}{\overset{C}}{\overset{C}}}{\overset{C}}{\overset{C}}{\overset{C}}{\overset{C}}{\overset{C}}}{\overset{C}}{\overset{C}}{\overset{C}}{\overset{C}}}{\overset{C}}{\overset{C}}{\overset{C}}{\overset{C}}{\overset{C}}}{\overset{C}}{\overset{C}}{\overset{C}}{\overset{C}}}{\overset{C}}{\overset{C}}{\overset{C}}{\overset{C}}}{\overset{C}}{\overset{C}}{\overset{C}}{\overset{C}}{\overset{C}}}{\overset{C}}{\overset{C}}{\overset{C}}{\overset{C}}}{\overset{C}}{\overset{C}}{\overset{C}}}{\overset{C}}{\overset{C}}{\overset{C}}}{\overset{C}}{\overset{C}}{\overset{C}}{\overset{C}}}{\overset{C}}{\overset{C}}{\overset$ 

NOTE: DUE TO OUR CONTINUAL IMPROVEMENT DESIGN APPROACH EQUIPMENT SPECS SUBJECT TO CHANGE WITHOUT NOTICE

Large Door

Model: GH15

Fuel: Propane/Natural Gas Fuel Pressure: 18"-28" w.c.

Max Heat Output: 250,000 BTU/hr Air Supply: Variable Speed Blower

Electrical Supply: 720 Watts. 120V for US, other

voltages available

Max Temperature: 2450 F Exhaust Temperature: 2000 F Equipment Weight: 900 lbs Shipping Weight: 1000lbs

Ventilation: Reference "Wet Dog Glass Studio