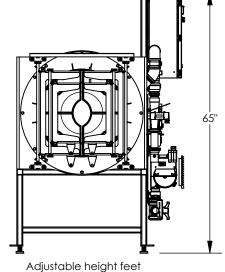

Door casting segments are replaceable

2025 DLB T

|              |               |            | '        |
|--------------|---------------|------------|----------|
|              |               | 4/16/2025  | DLB      |
| SHEET 1 OF 2 |               | LAST SAVED | DRAWN BY |
|              | WET DOG OLASS |            | A A      |

- VSB Blower

Fuel Inlet 1/2" NPTF

 $\stackrel{\text{D}}{\overset{\text{D}}{\overset{\text{C}}{\overset{\text{D}}{\overset{\text{C}}{\overset{\text{C}}{\overset{\text{D}}{\overset{\text{C}}{\overset{\text{C}}{\overset{\text{C}}{\overset{\text{C}}{\overset{\text{C}}{\overset{\text{C}}{\overset{\text{C}}{\overset{\text{C}}{\overset{\text{C}}{\overset{\text{C}}{\overset{\text{C}}{\overset{\text{C}}{\overset{\text{C}}{\overset{\text{C}}{\overset{\text{C}}{\overset{\text{C}}{\overset{\text{C}}{\overset{\text{C}}{\overset{\text{C}}{\overset{\text{C}}{\overset{\text{C}}{\overset{\text{C}}{\overset{\text{C}}{\overset{\text{C}}{\overset{\text{C}}{\overset{\text{C}}{\overset{\text{C}}{\overset{\text{C}}{\overset{\text{C}}{\overset{\text{C}}{\overset{\text{C}}{\overset{\text{C}}{\overset{\text{C}}{\overset{\text{C}}{\overset{\text{C}}{\overset{\text{C}}{\overset{\text{C}}{\overset{\text{C}}{\overset{\text{C}}{\overset{\text{C}}{\overset{\text{C}}{\overset{\text{C}}{\overset{\text{C}}{\overset{\text{C}}{\overset{\text{C}}{\overset{\text{C}}{\overset{\text{C}}{\overset{\text{C}}{\overset{\text{C}}{\overset{\text{C}}{\overset{\text{C}}{\overset{\text{C}}{\overset{\text{C}}{\overset{\text{C}}{\overset{\text{C}}{\overset{\text{C}}{\overset{\text{C}}{\overset{\text{C}}{\overset{\text{C}}{\overset{\text{C}}{\overset{\text{C}}{\overset{\text{C}}{\overset{\text{C}}{\overset{\text{C}}{\overset{\text{C}}{\overset{\text{C}}{\overset{\text{C}}{\overset{\text{C}}{\overset{\text{C}}{\overset{\text{C}}{\overset{\text{C}}{\overset{\text{C}}{\overset{\text{C}}{\overset{\text{C}}{\overset{\text{C}}{\overset{\text{C}}{\overset{\text{C}}{\overset{\text{C}}{\overset{\text{C}}{\overset{\text{C}}{\overset{\text{C}}{\overset{\text{C}}{\overset{\text{C}}{\overset{\text{C}}{\overset{\text{C}}{\overset{\text{C}}{\overset{\text{C}}{\overset{\text{C}}{\overset{\text{C}}{\overset{\text{C}}{\overset{\text{C}}{\overset{\text{C}}{\overset{\text{C}}{\overset{\text{C}}{\overset{\text{C}}{\overset{\text{C}}{\overset{\text{C}}{\overset{\text{C}}{\overset{\text{C}}{\overset{\text{C}}{\overset{\text{C}}{\overset{\text{C}}{\overset{\text{C}}{\overset{\text{C}}{\overset{\text{C}}{\overset{\text{C}}{\overset{\text{C}}{\overset{\text{C}}{\overset{\text{C}}{\overset{\text{C}}{\overset{\text{C}}}{\overset{\text{C}}{\overset{C}}{\overset{\text{C}}{\overset{\text{C}}{\overset{\text{C}}}{\overset{\text{C}}{\overset{\text{C}}}{\overset{\text{C}}{\overset{\text{C}}{\overset{C}}}{\overset{C}}{\overset{C}}{\overset{C}}{\overset{C}}{\overset{C}}{\overset{C}}{\overset{C}}{\overset{C}}{\overset{C}}{\overset{C}}{\overset{C}}{\overset{C}}{\overset{C}}{\overset{C}}{\overset{C}}{\overset{C}}{\overset{C}}{\overset{C}}{\overset{C}}{\overset{C}}{\overset{C}}{\overset{C}}{\overset{C}}{\overset{C}}{\overset{C}}{\overset{C}}{\overset{C}}{\overset{C}}{\overset{C}}{\overset{C}}{\overset{C}}{\overset{C}}{\overset{C}}{\overset{C}}{\overset{C}}{\overset{C}}{\overset{C}}{\overset{C}}{\overset{C}}{\overset{C}}{\overset{C}}}{\overset{C}}{\overset{C}}{\overset{C}}{\overset{C}}{\overset{C}}}{\overset{C}}{\overset{C}}{\overset{C}}{\overset{C}}}{\overset{C}}{\overset{C}}{\overset{C}}{\overset{C}}{\overset{C}}}{\overset{C}}{\overset{C}}{\overset{C}}{\overset{C}}}{\overset{C}}{\overset{C}}{\overset{C}}{\overset{C}}{\overset{C}}}{\overset{C}}}{\overset{C}}{\overset{C}}{\overset{C}}{\overset{C}}}{\overset{C}}{\overset{C}}{\overset{C}}{\overset{C}}}{\overset{C}}}{\overset{C}}{\overset{C}}{\overset{C}}{\overset{C}}}{\overset{C}}{\overset{C}}{\overset{C}}{\overset{C}}}{\overset{C}}{\overset{C}}{\overset{C}}{\overset{C}}{\overset{C}}}{\overset{C}}}{\overset{C}}{\overset{C}}{\overset{C}}{\overset{C}}}{\overset{C}}{\overset{C}}{\overset{C}}{\overset{C}}{\overset{C}}}{\overset{C}}{\overset{C}}{\overset{C}}{\overset{C}}}{\overset{C}}{\overset{C}}{\overset{C}}{\overset{C}}}{\overset{C}}}{\overset{C}}}{\overset{C}}{\overset{C}}{\overset{C}}{\overset{C}}}{\overset{C}}{\overset{C}}{\overset{C}}{\overset{C}}}{\overset{C}}}{\overset{C}}}{\overset{C}}{\overset{C}}{\overset{C}}{\overset{C}}}{\overset{C}}{\overset{C}}{\overset{C}}{\overset{C}}{\overset{C}}}{\overset{C}}{\overset{C}}{\overset{C}}{\overset{C}}}{\overset{C}}{\overset{C}}{\overset{C}}{\overset{C}}{\overset{C}}}{\overset{C}}{\overset{C}}{\overset{C}}{\overset{C}}}{\overset{C}}{\overset{C}}{\overset{C}}{\overset{C}}}{\overset{C}}{\overset{C}}{\overset{C}}{\overset{C}}{\overset{C}}}{\overset{C}}{\overset{C}}{\overset{C}}{\overset{C}}}{\overset{C}}{\overset{C}}{\overset{C}}}{\overset{C}}{\overset{C}}{\overset{C}}}{\overset{C}}{\overset{C}}{\overset{C}}{\overset{C}}}{\overset{C}}{\overset{C}}{\overset$ 

NOTE: DUE TO OUR CONTINUAL IMPROVEMENT DESIGN APPROACH EQUIPMENT SPECS SUBJECT TO CHANGE WITHOUT NOTICE

Large Door

Model: GH15

Fuel: Propane/Natural Gas Fuel Pressure: 18"-28" w.c.

Max Heat Output: 250,000 BTU/hr Air Supply: Variable Speed Blower

Electrical Supply: 720 Watts. 120V for US, other

voltages available

Max Temperature: 2450 F Exhaust Temperature: 2000 F Equipment Weight: 900 lbs Shipping Weight: 1000lbs

Ventilation: Reference "Wet Dog Glass Studio

Equipment Installation Guidelines"

Electrical Installation: NEC compliant or jurisdiction

Plumbing Installation: NFPA compliant or

jurisdiction

Complete assemblies shipped from Wet Dog Glass LLC are TÜV Certified and/or CE compliant as required by client. Other compliance marks are available; please contact Wet Dog Glass for details.