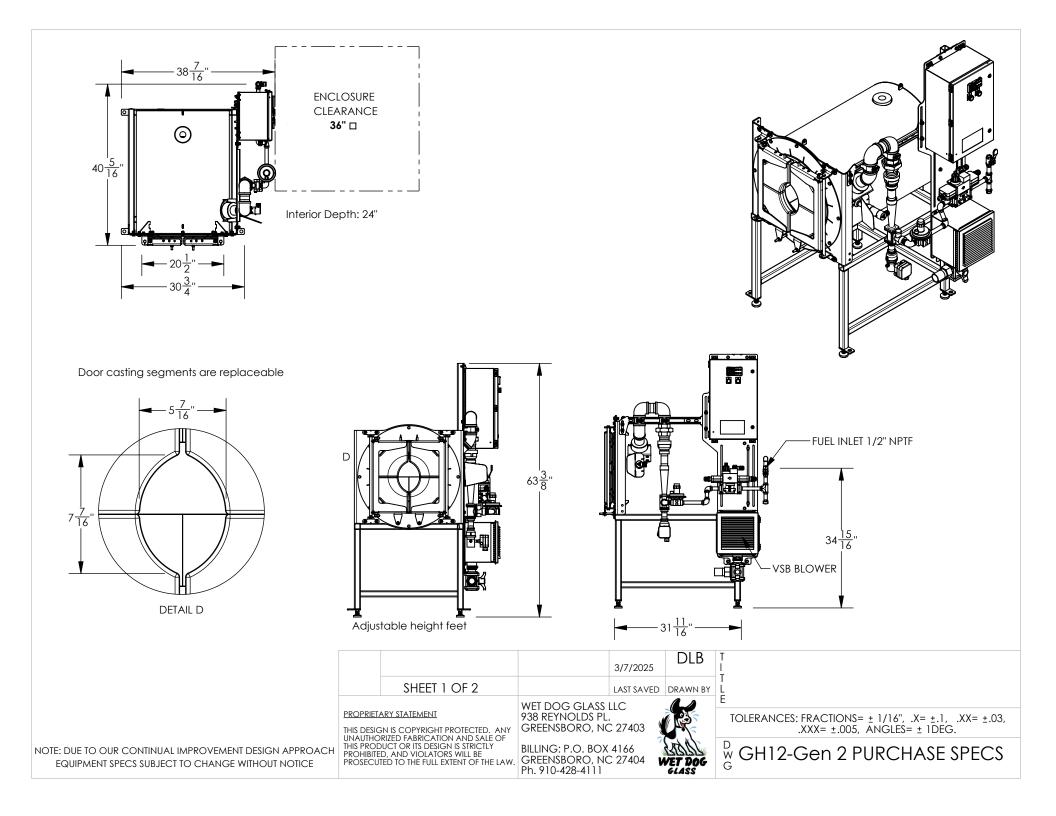

Model: GH12 Fuel: Propane/Natural Gas Fuel Pressure: 18"-28" w.c. Max Heat Output: 175,000 BTU/hr Air Supply: Variable Speed Blower Electrical Supply: 720 Watts. 120V for US, other voltages available Max Temperature: 2450 F Exhaust Temperature: 2000 F Equipment Weight: 800 lbs Shipping Weight: 900lbs