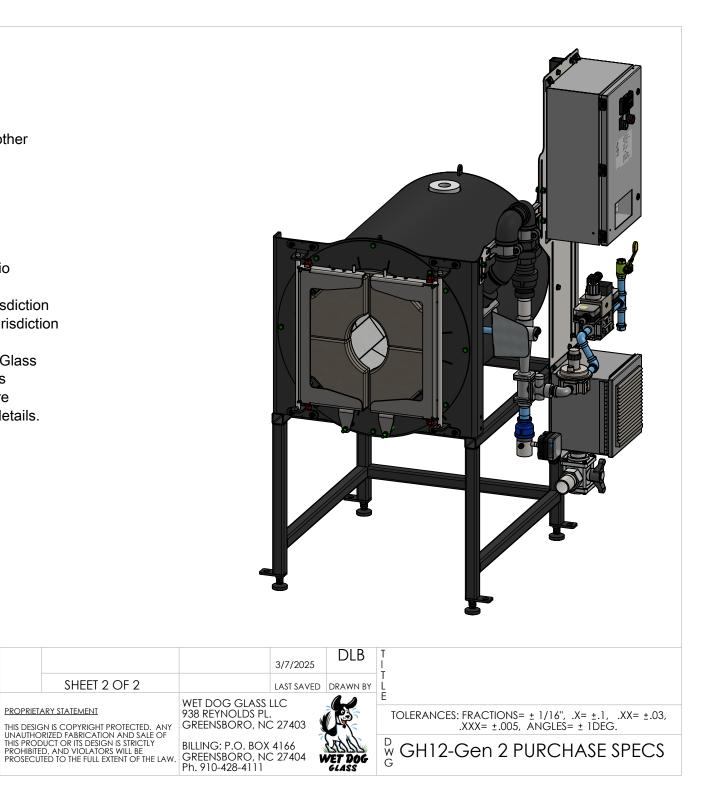

Ventilation: Reference "Wet Dog Glass Studio Equipment Installation Guidelines" Electrical Installation: NEC compliant or jurisdiction Plumbing Installation: NFPA compliant or jurisdiction

Complete assemblies shipped from Wet Dog Glass LLC are TÜV Certified and/or CE compliant as required by client. Other compliance marks are available; please contact Wet Dog Glass for details.

NOTE: DUE TO OUR CONTINUAL IMPROVEMENT DESIGN APPROACH EQUIPMENT SPECS SUBJECT TO CHANGE WITHOUT NOTICE

SHEET 2 OF 2

PROPRIETARY STATEMENT