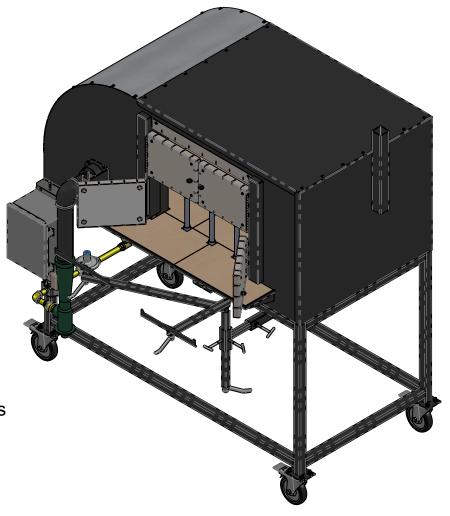

## DIMENSIONAL SPECS

GA2

TOLERANCES: FRACTIONS= ± 1/16", .X= ±.1, .XX= ±.03, .XXX= ±.005, ANGLES= ± 1DEG.

GA2 PURCHASE SPECS

NOTE: DUE TO OUR CONTINUAL IMPROVEMENT DESIGN APPROACH EQUIPMENT SPECS SUBJECT TO CHANGE WITHOUT NOTICE