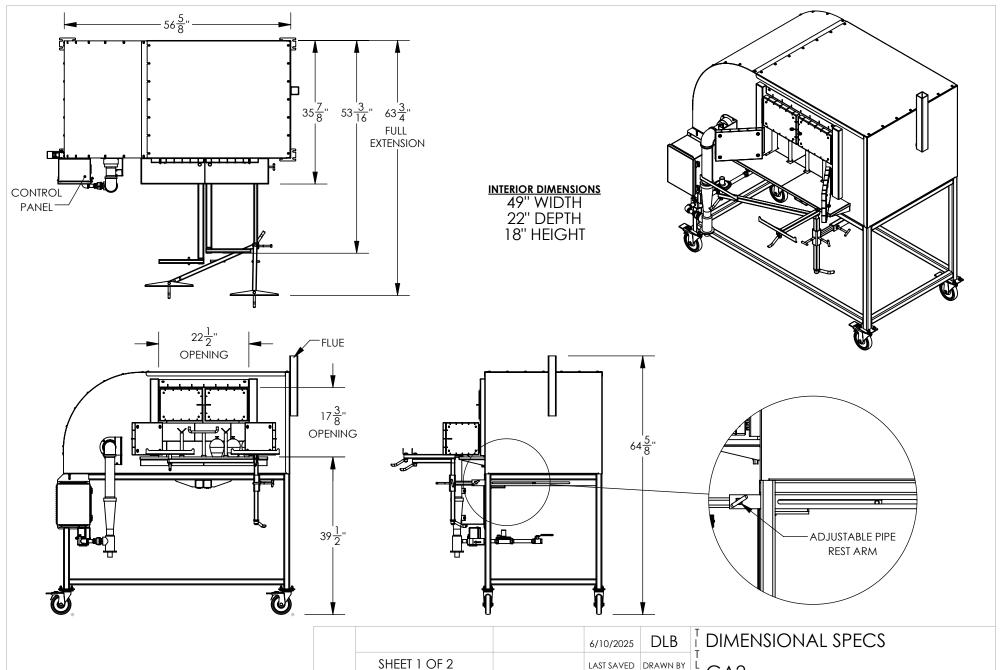

## DIMENSIONAL SPECS

GA2

TOLERANCES: FRACTIONS= ± 1/16", .X= ±.1, .XX= ±.03, .XXX= ±.005, ANGLES= ± 1DEG.

GA2 PURCHASE SPECS

NOTE: DUE TO OUR CONTINUAL IMPROVEMENT DESIGN APPROACH EQUIPMENT SPECS SUBJECT TO CHANGE WITHOUT NOTICE