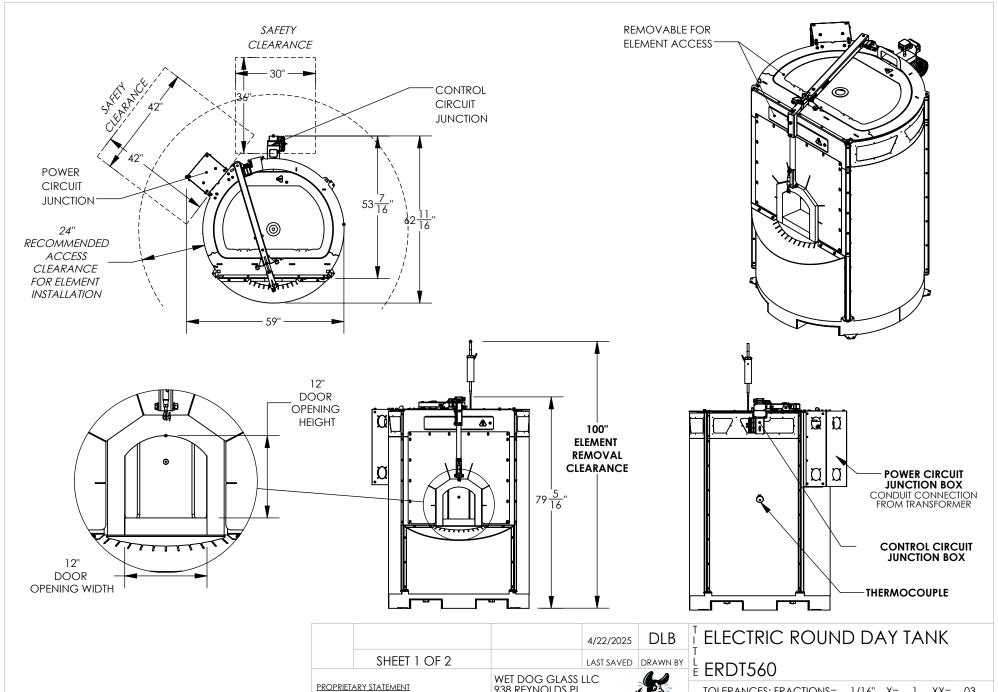

938 REYNOLDS PL. GREENSBORO, NC 27403

BILLING: P.O. BOX 4166 GREENSBORO, NC 27404 Ph. 910-428-4111

TOLERANCES: FRACTIONS= 1/16", .X= .1, .XX= .03, .XXX= .005, ANGLES= 1DEG.

₩ ERDT560 PURCHASE SPECS

Model: ERDT560 Capacity: 560 lbs

Electrical Supply: 27.2kW (Available for most voltages, please

specify voltage and phase)
Max Temperature: 2,450 F
Equipment Weight: 4600 lbs
Shipping Weight: 4900 lbs

Standard Control Panel Size: 24"w x30"h x12"d Size may change

depending on model.

Standard Transformer Size: 25.5"w x27"h x16.5"d Size may

change depending on model.

Transformer must be within 10' of the furnace

Ventilation: Reference "Wet Dog Glass Studio Equipment

Installation Guidelines"

Electrical Installation: NEC compliant or jurisdiction Plumbing Installation: NFPA compliant or jurisdiction

Complete assemblies shipped from Wet Dog Glass LLC are TÜV Certified and/or CE compliant as required by client. Other compliance marks are available; please contact Wet Dog Glass for details.

## ELECTRIC ROUND DAY TANK E ERDT560

TOLERANCES: FRACTIONS= 1/16", .X= .1, .XX= .03, .XXX= .005, ANGLES= 1DEG.

w ERDT560 PURCHASE SPECS

NOTE: DUE TO OUR CONTINUAL IMPROVEMENT DESIGN APPROACH EQUIPMENT SPECS SUBJECT TO CHANGE WITHOUT NOTICE