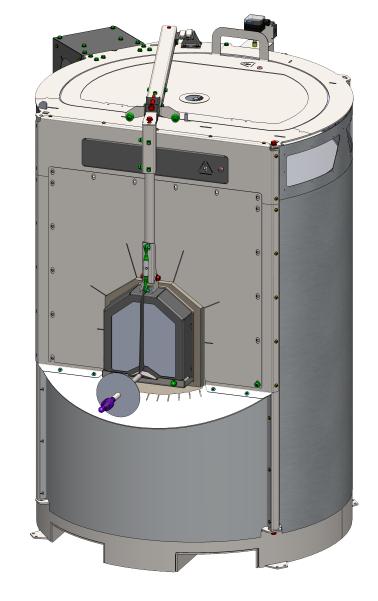

## ELECTRIC ROUND DAY TANK E ERDT560

TOLERANCES: FRACTIONS= 1/16", .X= .1, .XX= .03, .XXX= .005, ANGLES= 1DEG.

w ERDT560 PURCHASE SPECS

NOTE: DUE TO OUR CONTINUAL IMPROVEMENT DESIGN APPROACH EQUIPMENT SPECS SUBJECT TO CHANGE WITHOUT NOTICE