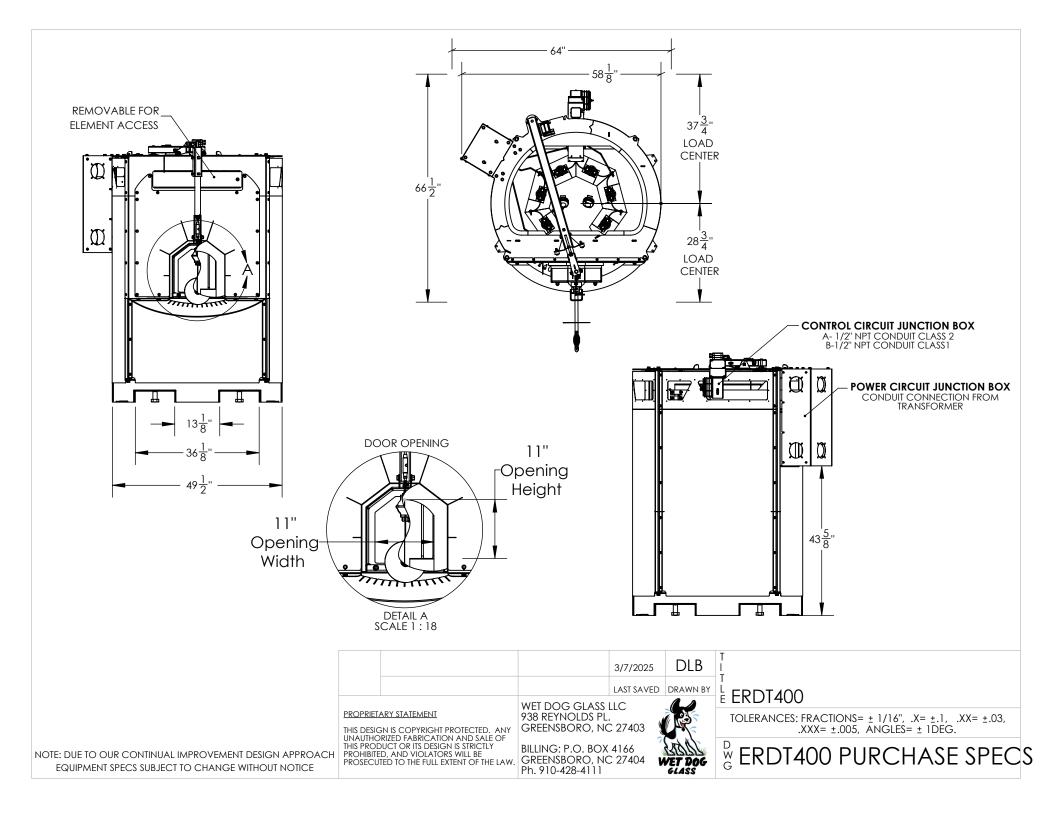

Model: ERDT400 Capacity: 400 lbs Electrical Supply: 27.6kW (Available for most voltages, please specify voltage and phase) Max Temperature: 2,450 F Equipment Weight: 3800 lbs Shipping Weight: 4000 lbs