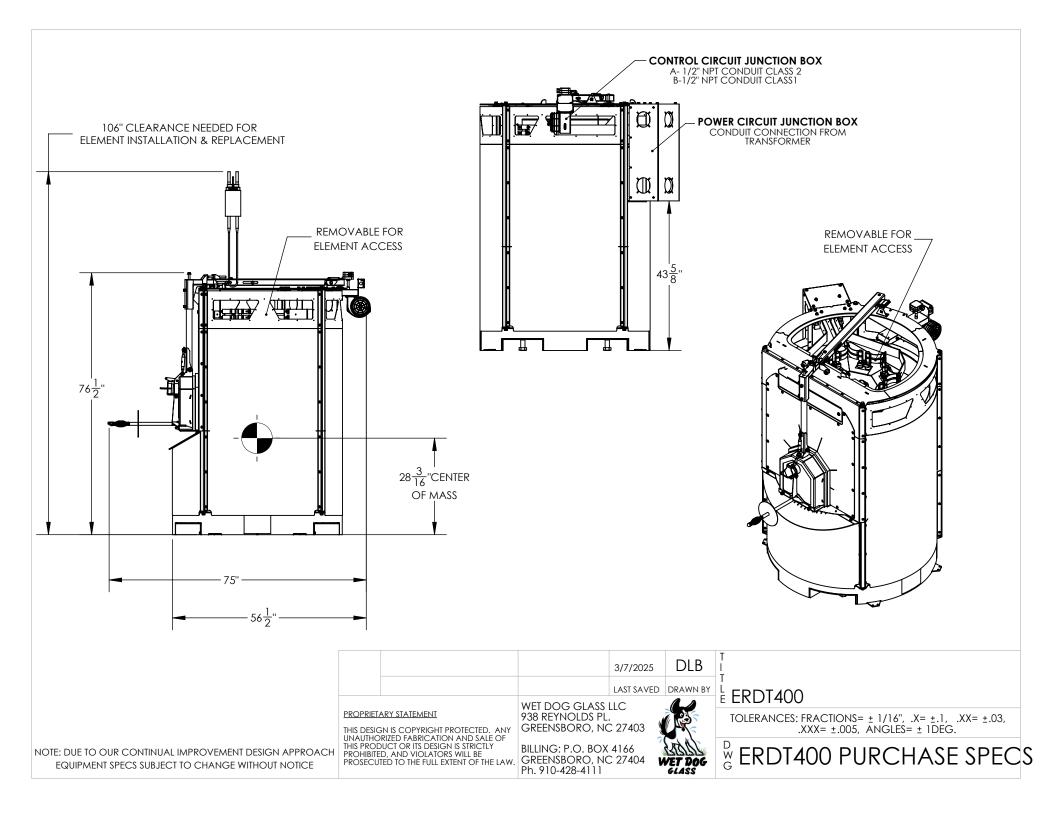

Model: ERDT400 Capacity: 400 lbs Electrical Supply: 27.6kW (Available for most voltages, please specify voltage and phase) Max Temperature: 2,450 F Equipment Weight: 3800 lbs Shipping Weight: 4000 lbs