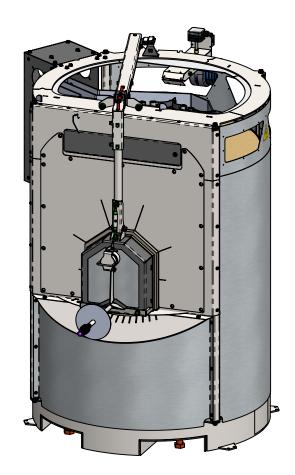

Model: ERDT400 Capacity: 400 lbs Electrical Supply: 27.6kW (Available for most voltages, please specify voltage and phase) Max Temperature: 2,450 F Equipment Weight: 3800 lbs Shipping Weight: 4000 lbs