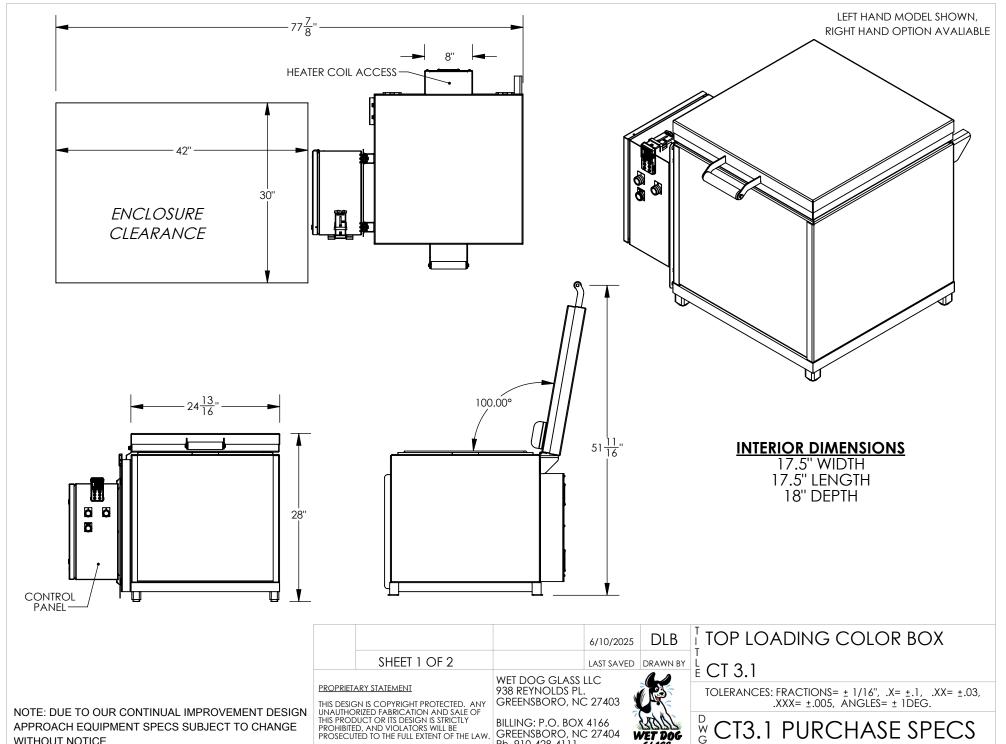

WITHOUT NOTICE

GREENSBORO, NC 27404 Ph. 910-428-4111

Model: CT3.1

Capacity: 3.1 cu.ft.

Electrical Supply: 6 kW

(Available for most voltages, please specify voltage and phase)

Max Temperature: 1600 F Equipment Weight: 320 lbs Shipping Weight: 400lbs

Ventilation: Reference "Wet Dog Glass Studio

**Equipment Installation Guidelines**"

Electrical Installation: NEC compliant or jurisdiction Plumbing Installation: NFPA compliant or jurisdiction

Complete assemblies shipped from Wet Dog Glass LLC are TÜV Certified and/or CE compliant as required by client. Other compliance marks are available; please contact Wet Dog Glass for details.

## CT3.1 TC PLACEMENT

E CT 3.1

TOLERANCES: FRACTIONS= ± 1/16", .X= ±.1, .XX= ±.03, .XXX= ±.005, ANGLES= ± 1DEG.

© CT3.1 PURCHASE SPECS

NOTE: DUE TO OUR CONTINUAL IMPROVEMENT DESIGN APPROACH EQUIPMENT SPECS SUBJECT TO CHANGE WITHOUT NOTICE