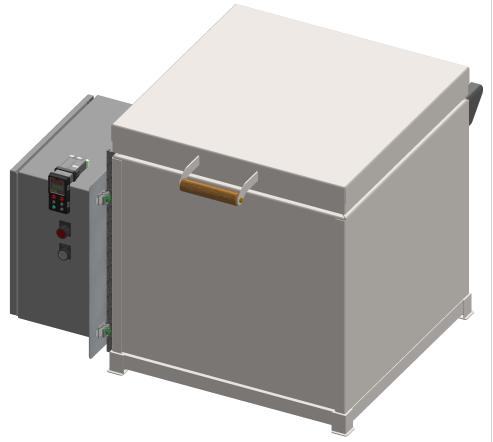

WITHOUT NOTICE

GREENSBORO, NC 27404 Ph. 910-428-4111

Model: CT3.1

Capacity: 3.1 cu.ft.

Electrical Supply: 6 kW

(Available for most voltages, please specify voltage and phase)

Max Temperature: 1600 F Equipment Weight: 320 lbs Shipping Weight: 400lbs

## CT3.1 TC PLACEMENT

E CT 3.1

TOLERANCES: FRACTIONS= ± 1/16", .X= ±.1, .XX= ±.03, .XXX= ±.005, ANGLES= ± 1DEG.

© CT3.1 PURCHASE SPECS

NOTE: DUE TO OUR CONTINUAL IMPROVEMENT DESIGN APPROACH EQUIPMENT SPECS SUBJECT TO CHANGE WITHOUT NOTICE