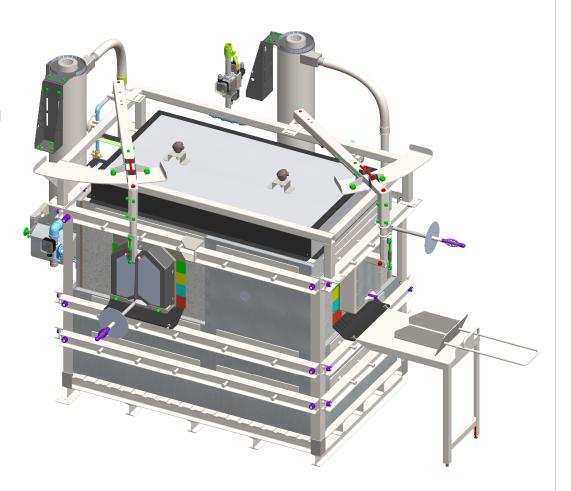

Model: CM700 Capacity: 700 lbs

Fuel: Propane/Natural Gas Fuel Pressure: 18"-28" w.c.

Max Heat Output: Btu: 400,000 Total, 150,000 working Side,

250,000 charging Side

Air Supply: Variable Speed Blower

Electrical Supply: 1440 Watts, 120V for US, other voltages

available.

Max Temperature: 2,450 F Exhaust Temperature: 2,000 F Equipment Weight: 8000 lbs

Shipping Weight: Equipment cannot be shipped fully asembled

and must be assembled on site by WDG

Ventilation: Reference "Wet Dog Glass Studio Equipment

Installation Guidelines"

**Electrical Installation:** NEC compliant or jurisdiction **Plumbing Installation:** NFPA compliant or jurisdiction

Complete assemblies shipped from Wet Dog Glass LLC are TÜV Certified and/or CE compliant as required by client. Other compliance marks are available; please contact Wet Dog Glass for details.