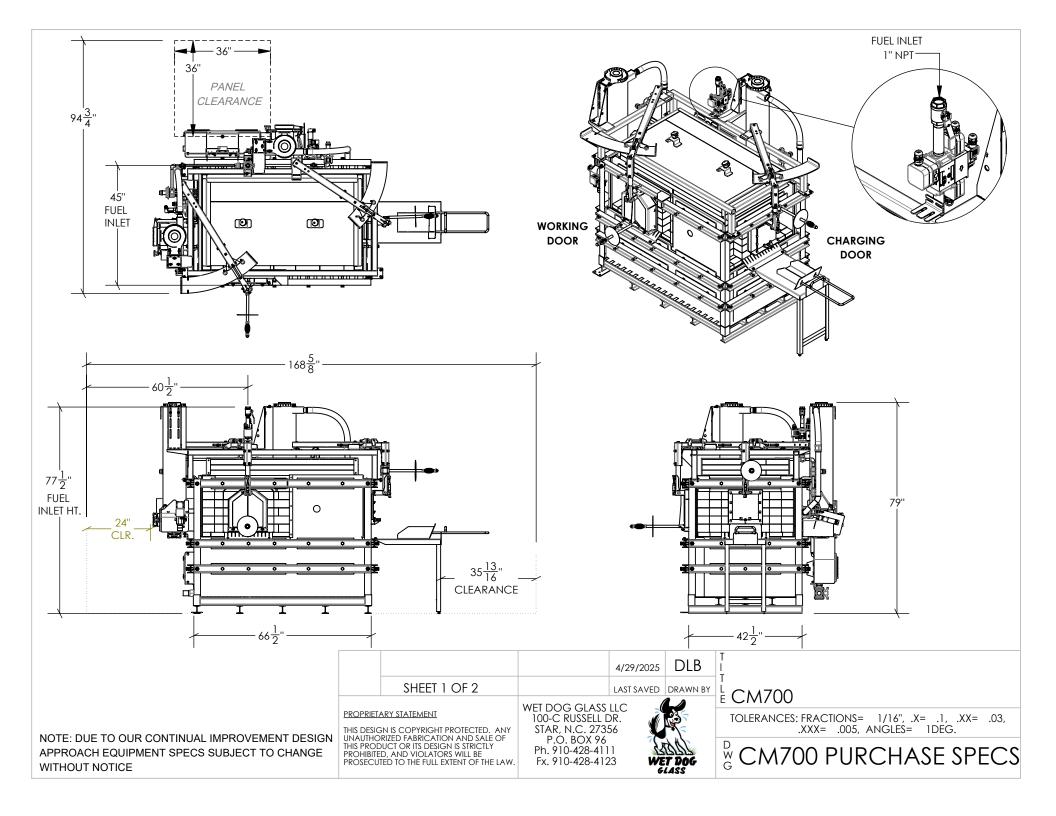

Model: CM700 Capacity: 700 lbs

Fuel: Propane/Natural Gas Fuel Pressure: 18"-28" w.c.

Max Heat Output: Btu: 400,000 Total, 150,000 working Side,

250,000 charging Side

Air Supply: Variable Speed Blower

Electrical Supply: 1440 Watts, 120V for US, other voltages

available.

Max Temperature: 2,450 F Exhaust Temperature: 2,000 F Equipment Weight: 8000 lbs

Shipping Weight: Equipment cannot be shipped fully asembled

and must be assembled on site by WDG

Ventilation: Reference "Wet Dog Glass Studio Equipment

Installation Guidelines"

**Electrical Installation:** NEC compliant or jurisdiction **Plumbing Installation:** NFPA compliant or jurisdiction

Complete assemblies shipped from Wet Dog Glass LLC are TÜV Certified and/or CE compliant as required by client. Other compliance marks are available; please contact Wet Dog Glass for details.