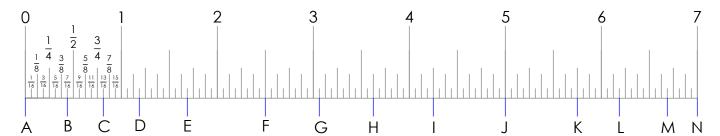

EXAMPLE: What is the distance from "B" to "G"?

ANSWER: 2-5/8"

- 1)What is the distance from "A" to "H"?\_\_\_\_\_
- 2)What is the distance from "A" to "J" ?\_\_\_\_\_
- 3)What is the distance from "C" to "G"?
- 4)What is the distance from "I" to "L"?
- 5)What is the distance from "H" to "C"?
- 6)What is the distance from "A" to "N"?
- 7)What is the distance from "A" to "F"?
- 8)What is the distance from "E" to "J"?
- 9)What is the distance from "L" to "M" ?\_\_\_\_\_
- 10)What is the distance from "B" to "C" ?\_\_\_\_\_
- 11)What is the distance from "C" to "I" ?\_\_\_\_\_
- 12)What is the distance from "F" to "I" ?\_\_\_\_\_
- 13)What is the distance from "K" to "B" ?\_\_\_\_\_
- 14)What is the distance from "H" to "J" ?\_\_\_\_\_
- 15)What is the distance from "G" to "K" ?\_\_\_\_\_